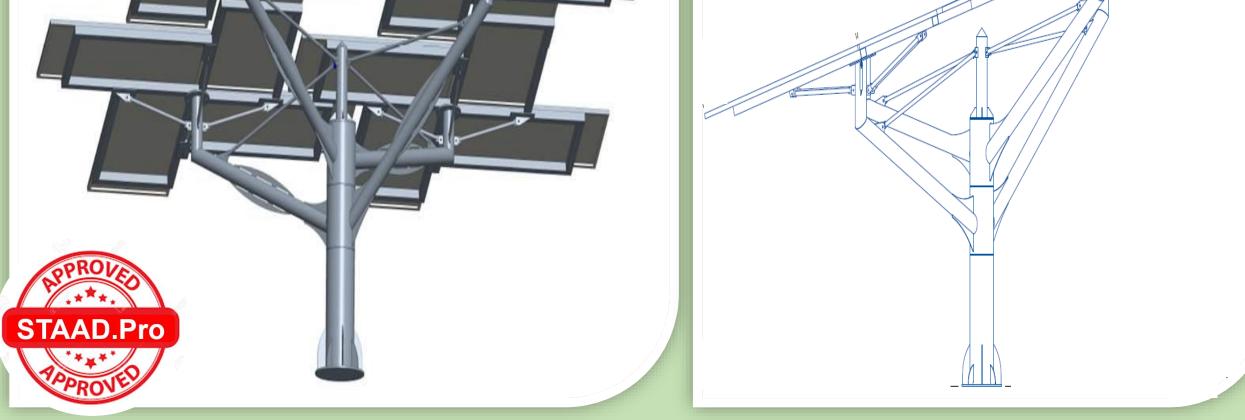

## Solar Tree (16 modules)

| TECHNICAL SPECIFICATIONS        | 16 Modules                 |  |  |
|---------------------------------|----------------------------|--|--|
| STRUCTURE DESIGN CRITERIA       |                            |  |  |
| Designed for Building Height    | 10 mts                     |  |  |
| Designed Wind Load Resistance   | 180 kmph                   |  |  |
| Terrain Category                | Category 2                 |  |  |
| Topography Factor               | 1                          |  |  |
| Importance Factor               | 1                          |  |  |
| NATIONAL DESIGN CODE COMPLIANCE |                            |  |  |
| Structural Steel compliance     | IS-800:2007 & IS 801: 1975 |  |  |
| Wind Load resistance compliance | IS-875 ( Part - 3 ) : 2015 |  |  |
| UNIQUE STRUCTURE FEATURES       |                            |  |  |
| Clear Distance from the ground  | 4 meters                   |  |  |
| Modular Array Design            | 16 No in a pattern         |  |  |
| Simple Design                   | 7 Parts                    |  |  |
| Ground / Roof top mountable     | Yes                        |  |  |
| Size of the solar tree          | 7m x 7m x 4m ( L X W X H ) |  |  |
| Solar Panel compatibility       | 330 wp TP, TC              |  |  |
| Standard rain drain tilt angle  | 15 deg                     |  |  |
| STRUCTURE CONSTRUCTION          |                            |  |  |
| Structure Column                | Tubular Steel              |  |  |
| Tree beam                       | Tubular Steel              |  |  |
| ee branches Tubular Steel       |                            |  |  |
|                                 |                            |  |  |
| STRUCTURE SURFACE PROTECTION    |                            |  |  |
| Structure fabricated items      | High Build Epoxy           |  |  |
| Module Mounting members         | High Build Epoxy           |  |  |