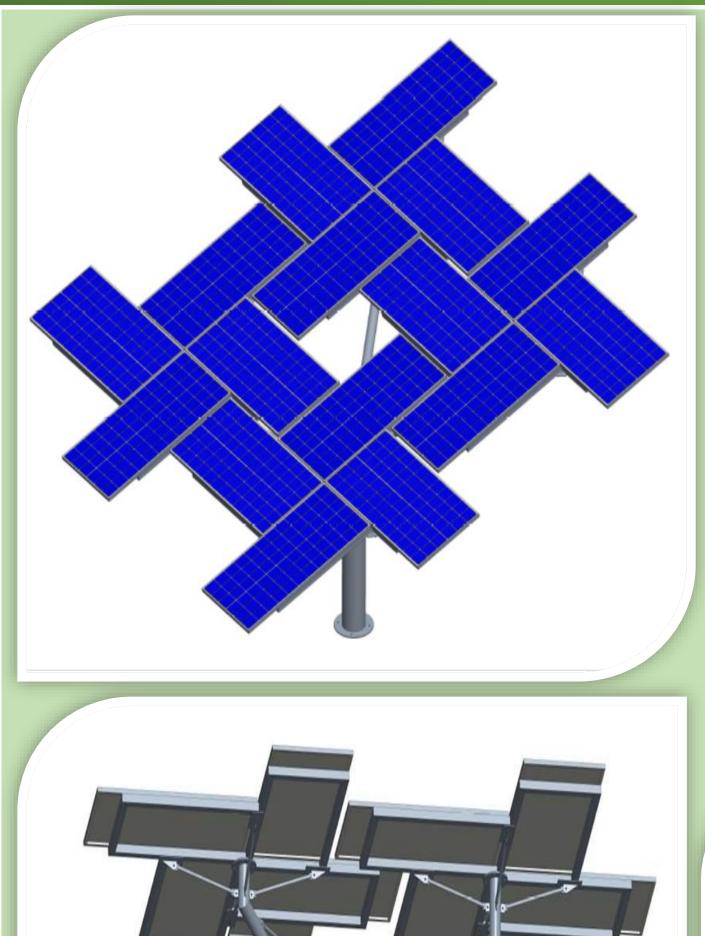

## Solar Tree (16 modules)

| TECHNICAL SPECIFICATIONS        | 16 Modules                 |  |  |
|---------------------------------|----------------------------|--|--|
| STRUCTURE DESIGN CRITERIA       |                            |  |  |
| Designed for Building Height    | 10 mts                     |  |  |
| Designed Wind Load Resistance   | 180 kmph                   |  |  |
| Terrain Category                | Category 2                 |  |  |
| Topography Factor               | 1                          |  |  |
| Importance Factor               | 1                          |  |  |
| NATIONAL DESIGN CODE COMPLIANCE |                            |  |  |
| Structural Steel compliance     | IS-800:2007 & IS 801: 1975 |  |  |
| Wind Load resistance compliance | IS-875 ( Part - 3 ) : 2015 |  |  |
| UNIQUE STRUCTURE FEATURES       |                            |  |  |
| Clear Distance from the ground  | 4 meters                   |  |  |
| Modular Array Design            | 16 No in a pattern         |  |  |
| Simple Design                   | 7 Parts                    |  |  |
| Ground / Roof top mountable     | Yes                        |  |  |
| Size of the solar tree          | 7m x 7m x 4m ( L X W X H ) |  |  |
| Solar Panel compatibility       | 330 wp TP, TC              |  |  |
| Standard rain drain tilt angle  | 15 deg                     |  |  |
| STRUCTURE CONSTRUCTION          |                            |  |  |
| Structure Column                | Tubular Steel              |  |  |
| Tree beam                       | Tubular Steel              |  |  |
| ee branches Tubular Steel       |                            |  |  |
|                                 |                            |  |  |
| STRUCTURE SURFACE PROTECTION    |                            |  |  |
| Structure fabricated items      | High Build Epoxy           |  |  |
| Module Mounting members         | High Build Epoxy           |  |  |